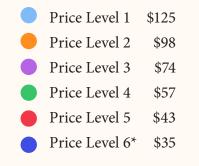

# CATEGORY B | 20% OFF

 FRI
 DEC. 12
 7:30 рм

 FRI
 DEC. 19
 7:30 рм

 TUE
 DEC. 23
 2 рм

 TUE
 DEC. 24
 7:30 рм

 WED
 DEC. 24
 1 рм

 FRI
 DEC. 26
 2 рм

# Price Per Seat Price Level 1