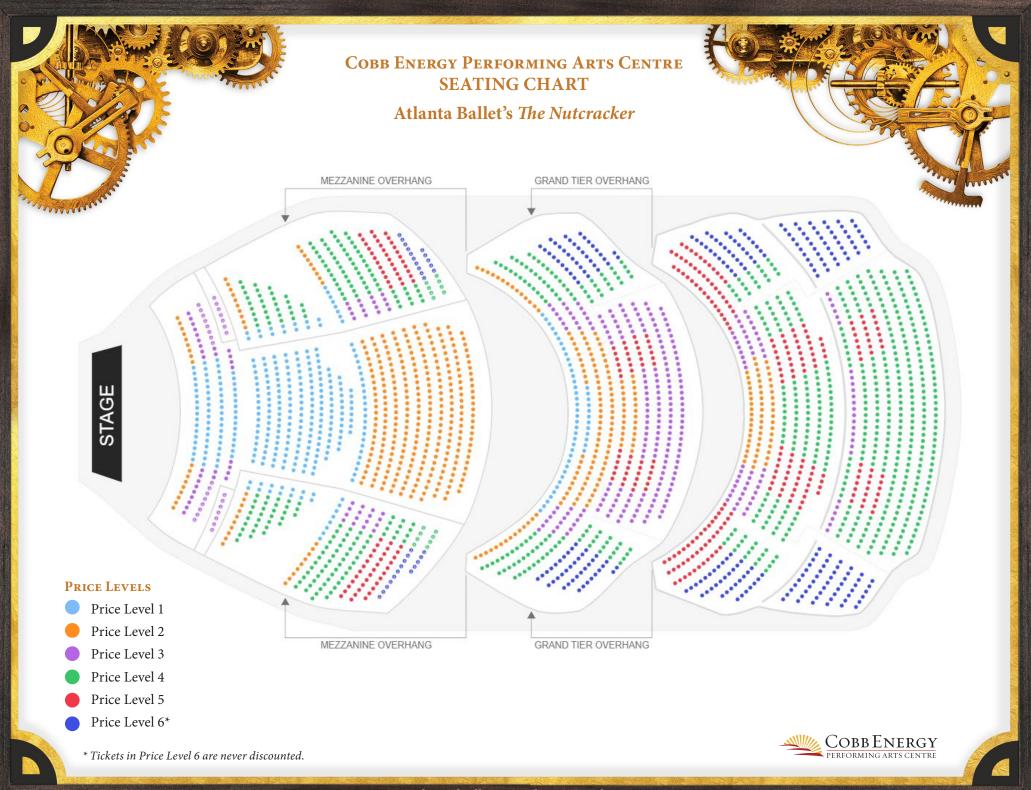

# PRICING FOR GROUPS OF 20+

- Using the performance schedule to the right, locate the price category of your preferred performance time.
- Then, scroll to the next page to find the pricing for that price category.
- Refer to the seating chart on page 3 to see the seating sections for your preferred price level.