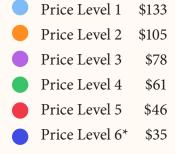

# CATEGORY A | 10% OFF

| Sat | Dec. 6  | 2 рм    |
|-----|---------|---------|
| Sat | Dec. 6  | 7:30 рм |
| Sun | Dec. 7  | 2 рм    |
| Sat | Dec. 13 | 2 рм    |
| Sat | Dec. 13 | 7:30 рм |
| Sun | Dec. 14 | 2 рм    |
| Sat | Dec. 20 | 2 рм    |
| Sat | Dec. 20 | 7:30 рм |
| Sun | Dec. 21 | 2 рм    |
|     |         |         |

# **PRICE PER SEAT**

| Price Level 1  | \$149 |
|----------------|-------|
| Price Level 2  | \$118 |
| Price Level 3  | \$88  |
| Price Level 4  | \$68  |
| Price Level 5  | \$51  |
| Price Level 6* | \$35  |
|                |       |