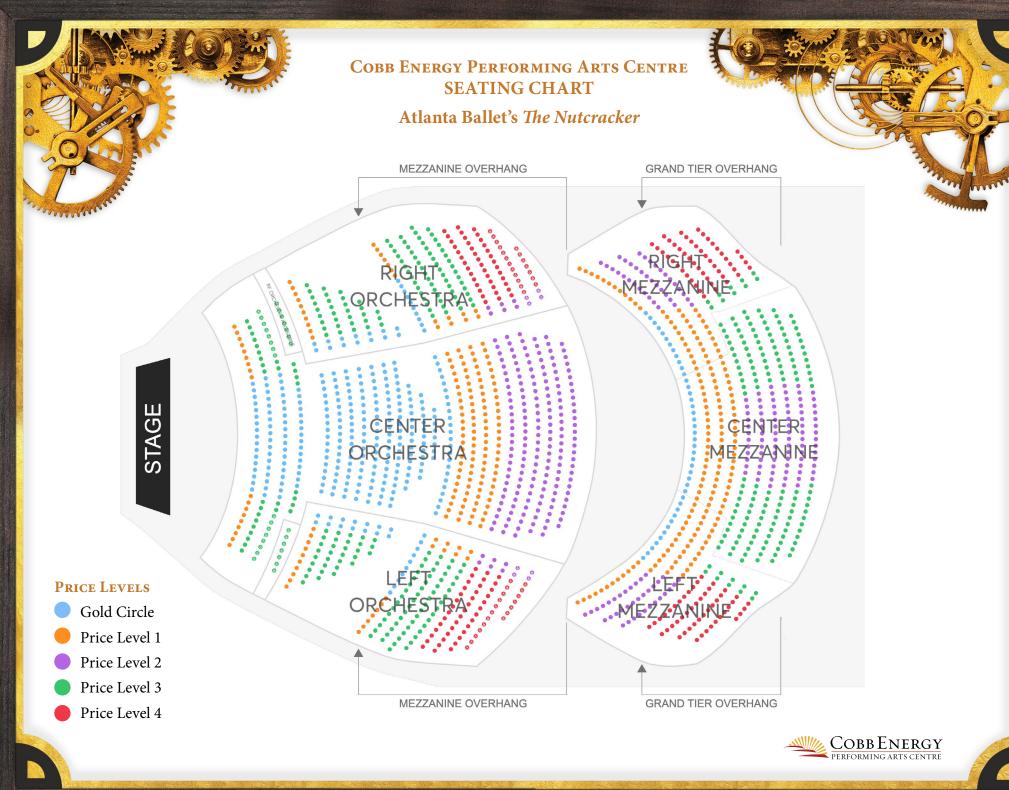

# PRICING FOR GROUPS OF 20+

- Using the performance schedule to the right, locate the price category of your preferred performance time.
- Then, scroll to the next page to find the pricing for that price category.
- Refer to the seating chart on page 3 to see the seating sections for your preferred price level.

## PRICE PER SEAT

Gold Circle \$147

Price Level 1 \$101

Price Level 2 \$83

Price Level 3 \$52

Price Level 4\* \$35

## PRICE PER SEAT

Gold Circle \$130

Price Level 1 \$90

Price Level 2 \$74

Price Level 3 \$46

Price Level 4\* \$35

#### PRICE PER SEAT

Gold Circle \$110

Price Level 1 \$84

Price Level 2 \$69

Price Level 3 \$44

Price Level 4\* \$35

<sup>\*</sup> Tickets in Price Level 4 are not discounted.